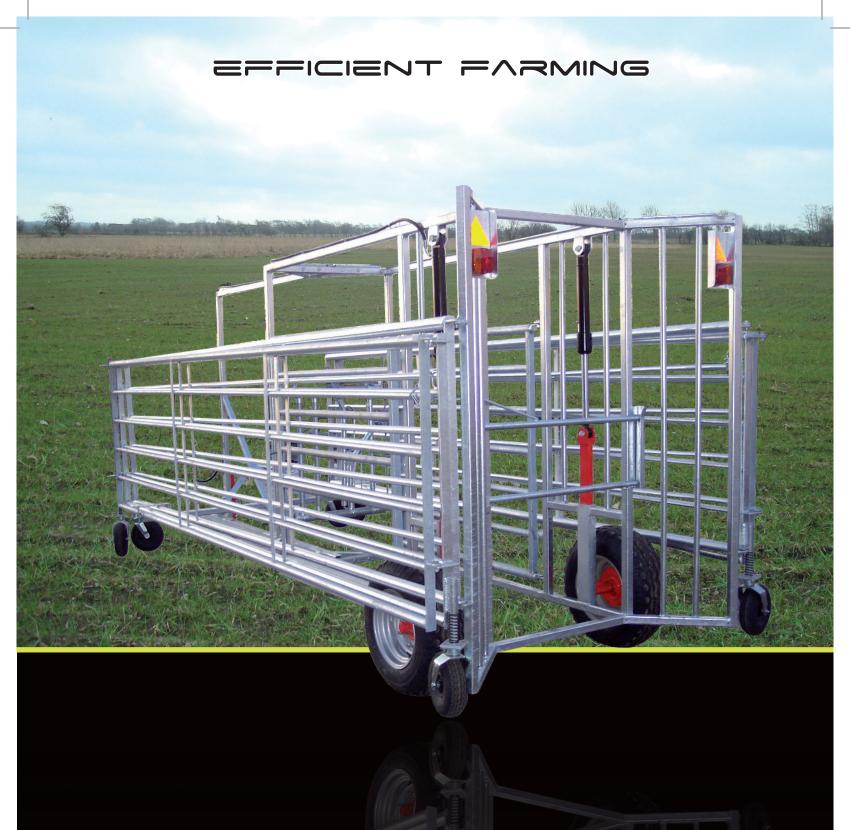

## MOBILE CROUDING PEN WITH SCALE

crowding pen - working area - scale all in one mobile unit www.farmertronic.com

FARMERTRONIC

|                           | Art. number                                      | Description                                                                                                                        |
|---------------------------|--------------------------------------------------|------------------------------------------------------------------------------------------------------------------------------------|
| CROWDING PEN <sup>1</sup> | 500210H04<br>500210H06<br>500210H08              | Crowding pen with 2 x 2 fences<br>Crowding pen with 2 x 3 fences<br>Crowding pen with 2 x 4 fences                                 |
| ACCESSORIES               | 500210T01<br>500210T02<br>500210T03<br>500210T04 | Extra fences <sup>2</sup> USB-drive incl. software Electronic ear-tag scanner <sup>3</sup> Electronic ear-tag scanner <sup>4</sup> |
| 1                         |                                                  |                                                                                                                                    |