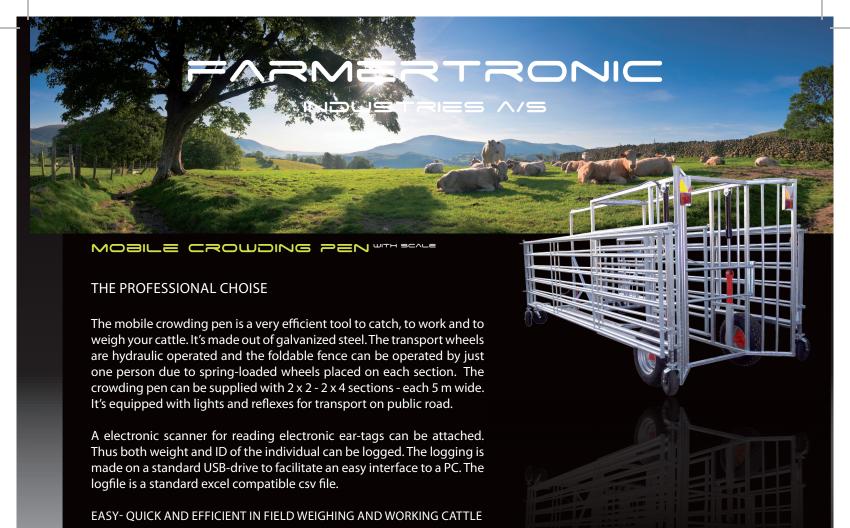

## MOBILE CROUDING PEN WITH SCALE

crowding pen - working area - scale all in one mobile unit www.farmertronic.com

FARMERTRONIC

|                           | Art. number                                      | Description                                                                                                                        |
|---------------------------|--------------------------------------------------|------------------------------------------------------------------------------------------------------------------------------------|
| CROWDING PEN <sup>1</sup> | 500210H04<br>500210H06<br>500210H08              | Crowding pen with 2 x 2 fences<br>Crowding pen with 2 x 3 fences<br>Crowding pen with 2 x 4 fences                                 |
| ACCESSORIES               | 500210T01<br>500210T02<br>500210T03<br>500210T04 | Extra fences <sup>2</sup> USB-drive incl. software Electronic ear-tag scanner <sup>3</sup> Electronic ear-tag scanner <sup>4</sup> |
| 1                         |                                                  |                                                                                                                                    |