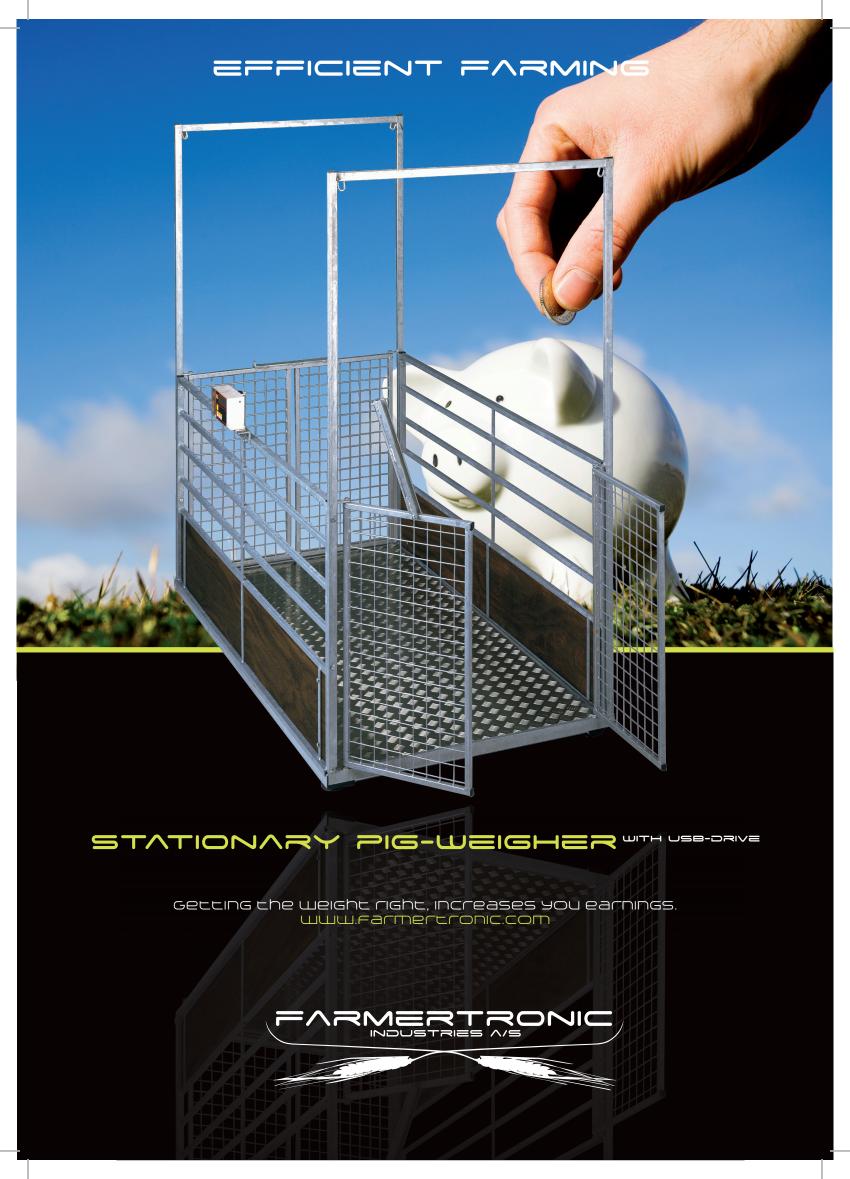

## THE PROFESSIONAL CHOICE

STATIONARY F

The sturdy and versatile platform-scale is the ideal solution to weighing pigs, small feed-wagons, manure, loading of trailers etc. The platform-scale can be place directly on the floor or it can be build into the floor via an optional pit-frame.

The scale can be fitted with an electronic ear-tag scanner for automatic identification of the individuals. When using electronic ear-tags you will be able to automatically record the ID and the weight. The record is kept on a USB-drive for easy transport of the data to the Farm-PC.

## QUICK WEIGHING AND RECORDING

EACH KILO IS WORTH MONEY

|                                                                                                                  |                                                               |                                                                                                                                                                   | SanDisk   |
|------------------------------------------------------------------------------------------------------------------|---------------------------------------------------------------|-------------------------------------------------------------------------------------------------------------------------------------------------------------------|-----------|
|                                                                                                                  | Art. number                                                   | Description                                                                                                                                                       |           |
| SCALE '                                                                                                          | 040310H01<br>040310H99                                        | Stationary scale 1 x 2 m / ECCO101<br>Stationary scale to measure / ECCO101                                                                                       | USB-DRIVE |
| ACCESSORIES                                                                                                      | 040310T01<br>040310T03<br>040310T04<br>040310T05<br>040310T06 | USB-drive incl. software<br>Electronic Ear-tag scanner <sup>2</sup><br>Electronic Ear-tag scanner <sup>3</sup><br>Pit-frame 1 x 2 m<br>Pit-frame made to measure. |           |
| <sup>1</sup> Capacity: 2000 Kg / 1 Kg.<br><sup>2</sup> Scanner is stationary<br><sup>3</sup> Scanner is handheld |                                                               | STATIONARY SCANNER                                                                                                                                                |           |