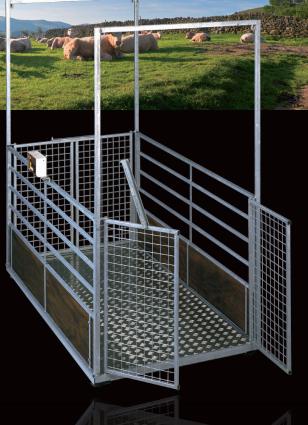

## THE PROFESSIONAL CHOICE

STATIONARY F

The sturdy and versatile platform-scale is the ideal solution to weighing pigs, small feed-wagons, manure, loading of trailers etc. The platform-scale can be place directly on the floor or it can be build into the floor via an optional pit-frame.

The scale can be fitted with an electronic ear-tag scanner for automatic identification of the individuals. When using electronic ear-tags you will be able to automatically record the ID and the weight. The record is kept on a USB-drive for easy transport of the data to the Farm-PC.

## QUICK WEIGHING AND RECORDING

EACH KILO IS WORTH MONEY

|                                                                                                                  |                                                               |                                                                                                                                                                   | SanDisk   |
|------------------------------------------------------------------------------------------------------------------|---------------------------------------------------------------|-------------------------------------------------------------------------------------------------------------------------------------------------------------------|-----------|
|                                                                                                                  | Art. number                                                   | Description                                                                                                                                                       |           |
| SCALE '                                                                                                          | 040310H01<br>040310H99                                        | Stationary scale 1 x 2 m / ECCO101<br>Stationary scale to measure / ECCO101                                                                                       | USB-DRIVE |
| ACCESSORIES                                                                                                      | 040310T01<br>040310T03<br>040310T04<br>040310T05<br>040310T06 | USB-drive incl. software<br>Electronic Ear-tag scanner <sup>2</sup><br>Electronic Ear-tag scanner <sup>3</sup><br>Pit-frame 1 x 2 m<br>Pit-frame made to measure. |           |
| <sup>1</sup> Capacity: 2000 Kg / 1 Kg.<br><sup>2</sup> Scanner is stationary<br><sup>3</sup> Scanner is handheld |                                                               | STATIONARY SCANNER                                                                                                                                                |           |