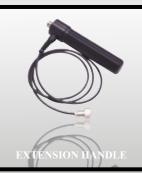

QUICK, EASY AND ACCURATE READING OF MOISTURE

**EVERY DROP COUNTS** 

|             | ART. NO.                                                                                | DESCRIPTION                                                                                                                                                        |
|-------------|-----------------------------------------------------------------------------------------|--------------------------------------------------------------------------------------------------------------------------------------------------------------------|
| HAYMATIC    | 010303Н02                                                                               | Haymatic Digital, excl. spyd                                                                                                                                       |
| ACCESSORIES | 010303T01<br>019903T01<br>019903T02<br>019903T03<br>019903T04<br>019903T05<br>019903T08 | Extension handle with 1,5 m cable<br>Spear /std, 50 cm.<br>Spear /std, 25 cm.<br>Spear /super, 50 cm.<br>Windrow probe, short<br>Windrow probe, long<br>Battery 9V |
| SPAREPARTS  | 019903R06                                                                               | Fastning-nut for spear                                                                                                                                             |