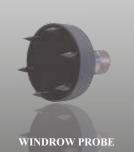

QUICK, EASY AND ACCURATE READING OF MOISTURE

**EVERY DROP COUNTS** 

|             | ART. NO.                                                                                | DESCRIPTION                                                                                                                                                        |
|-------------|-----------------------------------------------------------------------------------------|--------------------------------------------------------------------------------------------------------------------------------------------------------------------|
| HAYMATIC    | 010303Н02                                                                               | Haymatic Digital, excl. spyd                                                                                                                                       |
| ACCESSORIES | 010303T01<br>019903T01<br>019903T02<br>019903T03<br>019903T04<br>019903T05<br>019903T08 | Extension handle with 1,5 m cable<br>Spear /std, 50 cm.<br>Spear /std, 25 cm.<br>Spear /super, 50 cm.<br>Windrow probe, short<br>Windrow probe, long<br>Battery 9V |
| SPAREPARTS  | 019903R06                                                                               | Fastning-nut for spear                                                                                                                                             |