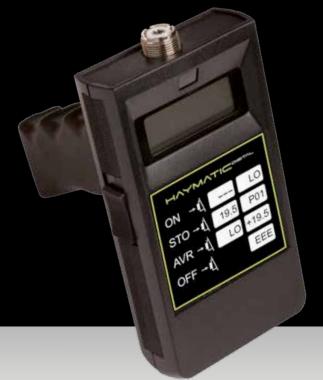

- Digital reading of moisture in the range 10 -80%
- Average function for improved accuracy.
- Different spears / probes available as accessories.
- Accuracy, approx 1 %

The reference instrument. Used by the Danish CHP-industry

QUICK, EASY AND ACCURATE READING OF MOISTURE

**EVERY DROP COUNTS** 

|             | ART. NO.                                                                                | DESCRIPTION                                                                                                                                                        |
|-------------|-----------------------------------------------------------------------------------------|--------------------------------------------------------------------------------------------------------------------------------------------------------------------|
| HAYMATIC    | 010303Н02                                                                               | Haymatic Digital, excl. spyd                                                                                                                                       |
| ACCESSORIES | 010303T01<br>019903T01<br>019903T02<br>019903T03<br>019903T04<br>019903T05<br>019903T08 | Extension handle with 1,5 m cable<br>Spear /std, 50 cm.<br>Spear /std, 25 cm.<br>Spear /super, 50 cm.<br>Windrow probe, short<br>Windrow probe, long<br>Battery 9V |
| SPAREPARTS  | 019903R06                                                                               | Fastning-nut for spear                                                                                                                                             |