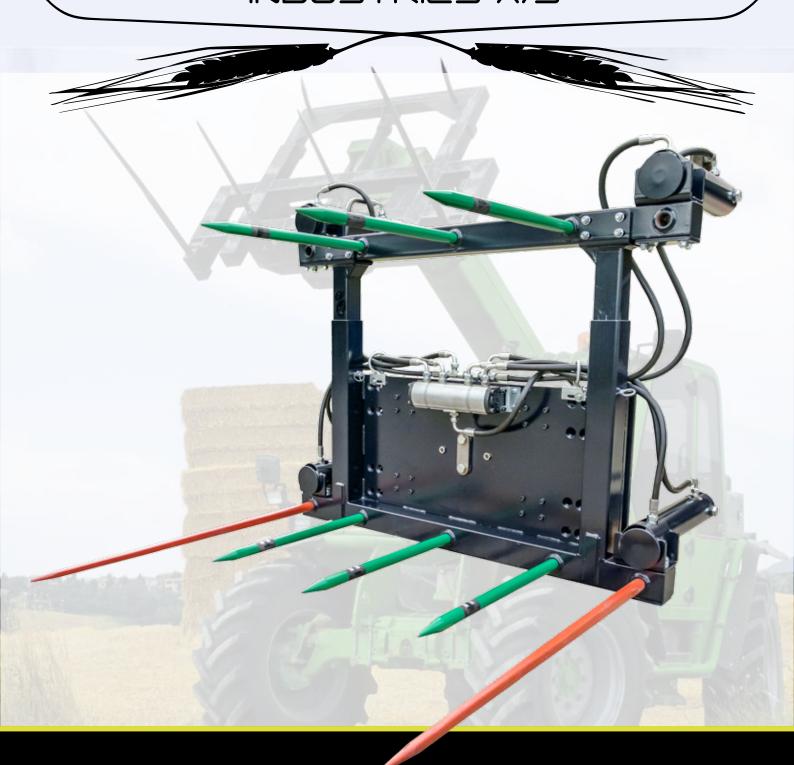

## THE CHOICE FOR PROFFESIONALS

The moisture content in straw & hay has a major influence on the economy when - pressing, storing and trading it. Hence it's vital to know the correct moisture content. A further factor in the economy is the weight.

HayWay measures, moisture, temperature and the weight.

Operated via Ipad or Ipadmini.

HayWay transfers the readings from the sensors to the **HayApp** With HayApp is it possible to administer the readings, store them, and make calculations (average and totals) as well as sending them to the office for further "processing".

- Digital reading of moisture 10 -80%
- Digital reading of temperature 0 90 °C
- Digital reading of weight 0 1500 Kg.
- Wireless data-transfer to iPad & iPadmini
- The HayApp designed for iPad & iPadmini