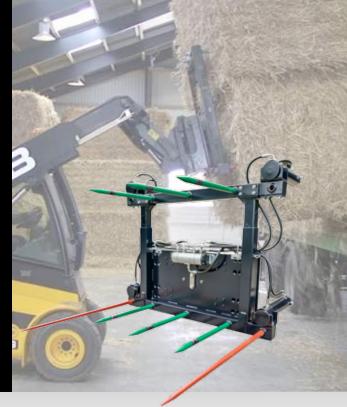

HayWay measures, moisture, temperature and the weight.

Operated via Ipad or Ipadmini.

HayWay transfers the readings from the sensors to the **HayApp** With HayApp is it possible to administer the readings, store them, and make calculations (average and totals) as well as sending them to the office for further "processing".

- Digital reading of moisture 10 -80%
- Digital reading of temperature 0 90 °C
- Digital reading of weight 0 1500 Kg.
- Wireless data-transfer to iPad & iPadmini
- The HayApp designed for iPad & iPadmini