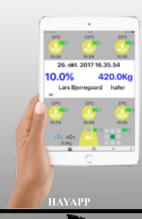

HayWay measures, moisture, temperature and the weight.

Operated via Ipad or Ipadmini.

HayWay transfers the readings from the sensors to the **HayApp** With HayApp is it possible to administer the readings, store them, and make calculations (average and totals) as well as sending them to the office for further "processing".

- Digital reading of moisture 10 -80%
- Digital reading of temperature 0 90 °C
- Digital reading of weight 0 1500 Kg.
- Wireless data-transfer to iPad & iPadmini
- The HayApp designed for iPad & iPadmini